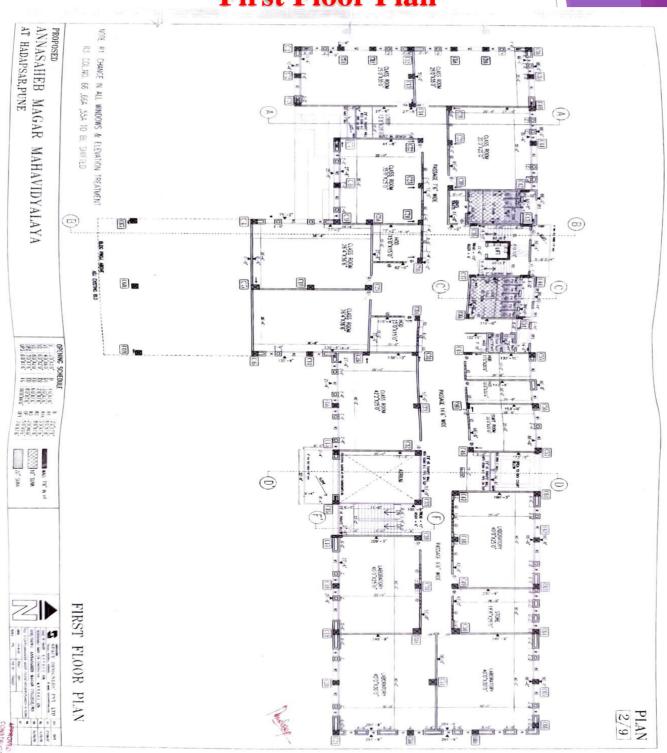

Ground                                                                  | 01     | 33386 Sq. ft           |
| 45     | Tutorial spaces                                                                   | 04     | 1000 sq. ft            |
| 46     | Gymkhana                                                                          | 01     | 1800 sq. ft.           |
| 47     | Open Yoga Center                                                                  | 01     | 5159 sq.ft.            |
| 48     | Solar System                                                                      | 02     | -                      |

# Institutional Infrastructural Facilities

### **5.2** Acre Campus Area



#### Science Building Ground Floor Plan



RECEI EL ILI -1 -

# Science Building First Floor Plan



#### Science Building Second Floor Plan



APPROVED FOR

RECEIVED NO. LSQ DATE: 2.8/8/03

#### Science Building Third Floor Plan

PRODUCED BY AN AUTODESK EDUCATIONAL PRODUCT



# College Campus Satellite View



#### **College Front Side View**



#### **Main Gate**



#### **Science Building**



### **Commerce Building**



#### **Arts Building**



### Shivaji Hall & Computer Science Building



### Research Centre and Gymkhana



#### Annasaheb Magar Statue



#### **Conference Hall**



#### **Principal Cabin**



# Principal Cabin Meeting Room



#### Vice – Principal Cabin



#### **Admin Office**



#### **Admin Office**



### Office Superintendent Cabin



#### **Admin Office**



#### **Common Staff Rooms**



#### Departments with Staff Rooms

Department Of Psychology



# De