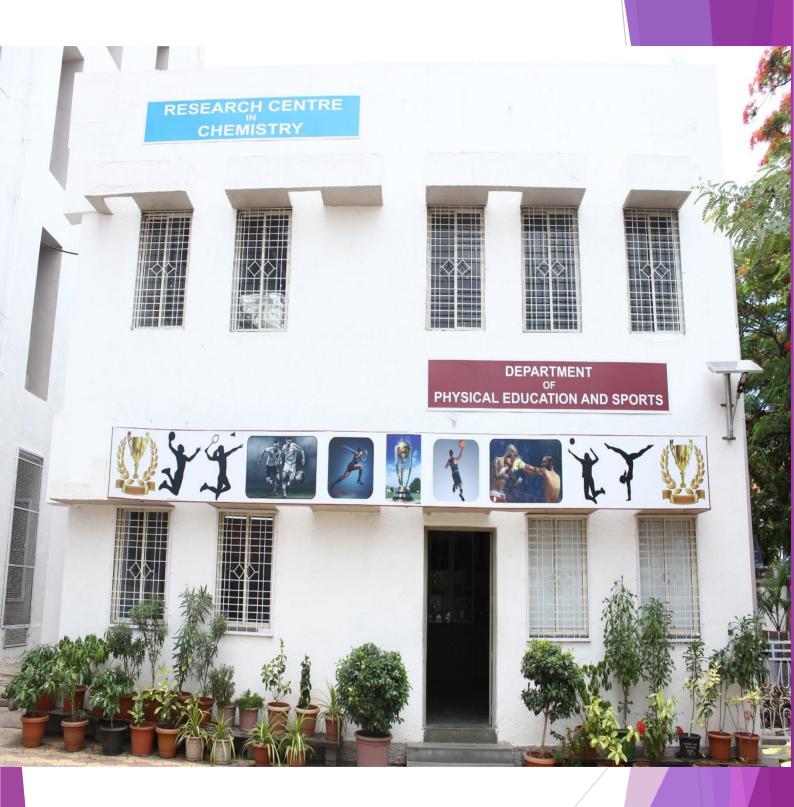

| 01     | 5159 sq.ft.            |
| 48     | Solar System                                                                      | 02     | -                      |

# Institutional Infrastructural Facilities

### **5.2** Acre Campus Area



#### Science Building Ground Floor Plan



RECEI EL ILI -1 -

# Science Building First Floor Plan



#### Science Building Second Floor Plan



APPROVED FOR

RECEIVED NO. LSQ DATE: 2.8/8/03

#### Science Building Third Floor Plan

PRODUCED BY AN AUTODESK EDUCATIONAL PRODUCT



# College Campus Satellite View



#### **College Front Side View**



#### **Main Gate**



#### **Science Building**



### **Commerce Building**



#### **Arts Building**



### Shivaji Hall & Computer Science Building



### Research Centre and Gymkhana



#### Annasaheb Magar Statue



#### **Conference Hall**



#### **Principal Cabin**



# Principal Cabin Meeting Room



#### Vice – Principal Cabin



#### **Admin Office**



#### **Admin Office**



### Office Superintendent Cabin



#### **Admin Office**



#### **Common Staff Rooms**



#### Departments with Staff Rooms

Department Of Psychology



# Departments with Staff Rooms

**Department Of Geography** 



### Departments with Staff Rooms

**Department Of Marathi** 



### Departments with Staff Rooms

**Department Of Commerce** 



# Departments with Staff Rooms

**Department Of Political Science** 





### Departments with Staff Rooms

**Department Of Economics** 



# Well Equipped Laboratories

### Well Equipped Laboratories

#### **Botany**



## **Botany**



## Zoology