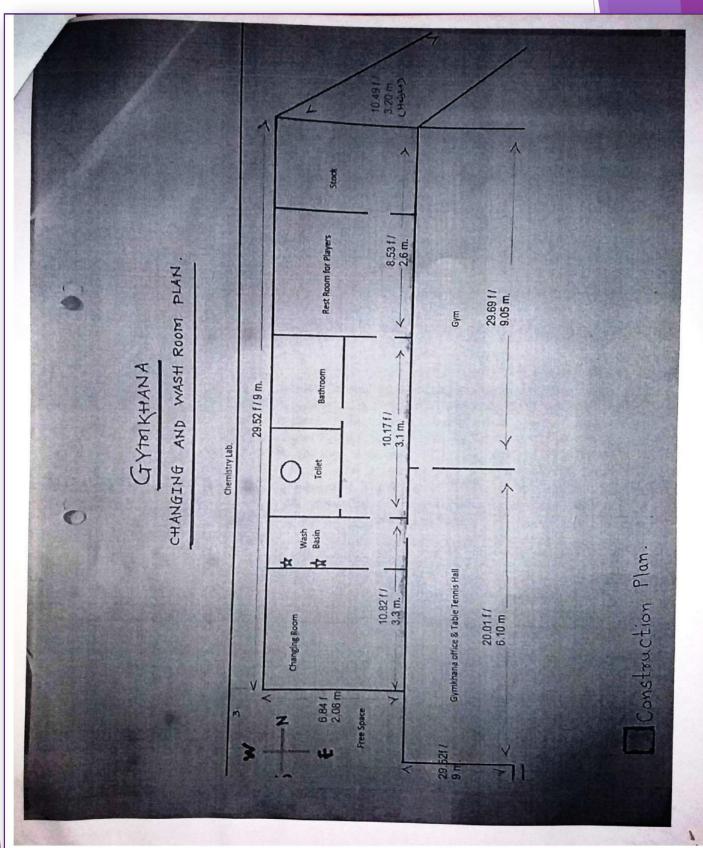

### **Campus Placement Drive 1**



#### **Campus Placement Drive 2**



# Student Welfare Board

#### **Student Welfare Board**



#### **Student Welfare Board**



## Cultural Department Facilities

#### **Audio Visual Room**













# Gymnasium and Sports Department Facilities

### Synthetic & Clay Ground Layout



#### Ariel View of College Ground Synthetic Court



#### Ariel View of College Ground Clay Court



### College Ground Clay Court



#### **Play Ground**



#### **Out Door Sports**





#### Wrestling

#### Volleyball



**Ball Badminton (Girls)** 



Ball Badminton (Boys)

#### **Out Door Sports**





#### Kabaddi

#### **Box Cricket**





#### **Shotput**

### **College Ground Synthetic Court**



### **College Ground Synthetic Court**



#### **Gymkhana Layout**



#### Gymkhana



#### 12 Stations Multi gym Unit





#### पुणे, महाराष्ट्र, India

PARKING SHED, MAHATMA PHULE INSTITUTE OF MANAGEMENT & COMPUTER, सुभाष नगर, हडपसर, पुणे, महाराष्ट्र 411028, India Lat 18.503064°

Long 73.952974° 16/12/20 10:43 AM

165

#### **6 Stations Gym Unit**



#### **Aerobic Section**



#### Free Weight Section



#### **College Bodybuilders**



### **Indoor Games Shooting**



### **Indoor Games Table Tennis**



### Indoor Games Carrom



### **Indoor Games Chess**



### Yoga



#### International Yoga Day