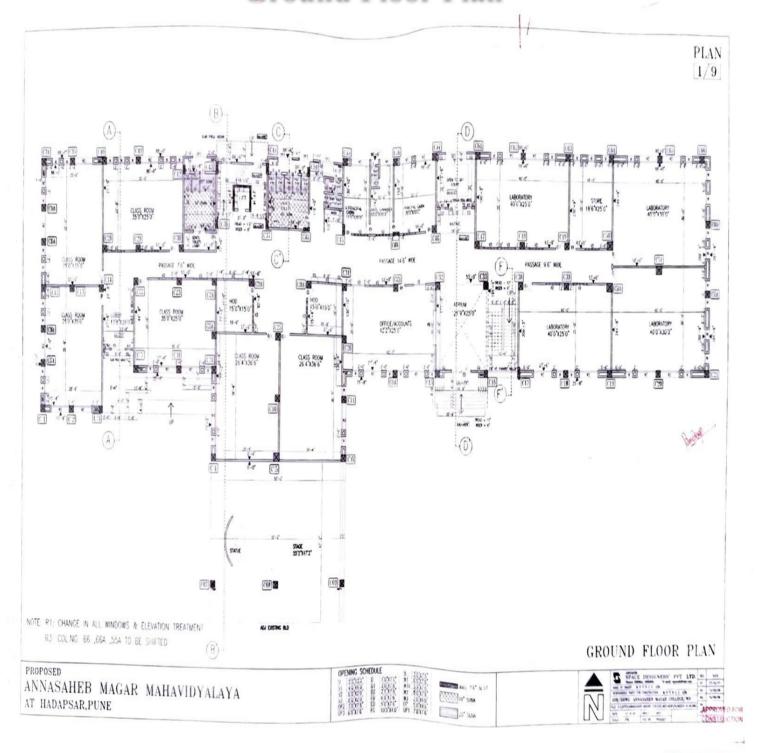

| 01     | 1000 sq.ft             |
| 44     | Synthetic Ground                                                                  | 01     | 33386 Sq. ft           |
| 45     | Tutorial spaces                                                                   | 04     | 1000 sq. ft            |
| 46     | Gymkhana                                                                          | 01     | 1800 sq. ft.           |
| 47     | Open Yoga Center                                                                  | 01     | 5159 sq.ft.            |
| 48     | Solar System                                                                      | 02     | -                      |

# Institutional Infrastructural Facilities

### **5.2** Acre Campus Area



#### Science Building Ground Floor Plan



RECEI EL ILI -1 -

# Science Building First Floor Plan



#### Science Building Second Floor Plan



APPROVED FOR

RECEIVED NO. LSQ DATE: 2.8/8/03

#### Science Building Third Floor Plan

PRODUCED BY AN AUTODESK EDUCATIONAL PRODUCT



# College Campus Satellite View



#### **College Front Side View**



#### **Main Gate**



#### **Science Building**



### **Commerce Building**



#### **Arts Building**



### Shivaji Hall & Computer Science Building



### Research Centre and Gymkhana



#### Annasaheb Magar Statue



#### **Conference Hall**



#### **Principal Cabin**



# Principal Cabin Meeting Room



#### Vice – Principal Cabin



#### **Admin Office**



#### **Admin Office**



### Office Superintendent Cabin



#### **Admin Office**



#### **Common Staff Rooms**



#### Depa